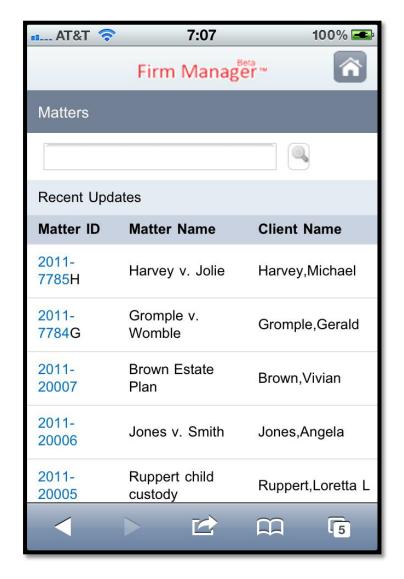

|                                          |
| <b>♦ ♦</b> Today                       | ▼ Day Week       | Month                                    |
| All Day                                |                  |                                          |
| <b>8</b> am                            |                  |                                          |
| <b>9</b> am                            |                  |                                          |
| 10 <sup>am</sup>                       |                  | имиминичинимимимимичичичичичичичичичичич |
| 11 am                                  |                  |                                          |
|                                        |                  | 5                                        |

**Matters** 





**Open Matter** 



**Matter Detail** 





# Firm Manager – Mobile Matter Documents



# Firm Manager – Mobile Open Document





**Contacts** 



**Open Contact** 



**Phone Call** 





# Firm Manager – Mobile Time and Expense Capture



# Firm Manager – Mobile View Time and Expense



# Firm Manager – Mobile Enter Time and Expense





## LexisNexis Firm Manager

http://www.myfirmmanager.com/

Q&A