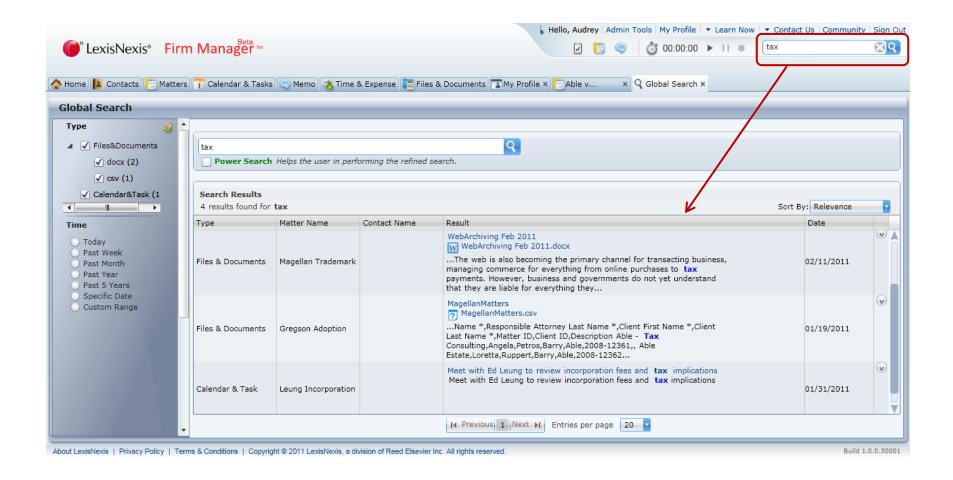

w and prospective clients. Record relevant details including how they came to you, what their needs are, and how you can best help them
- Calendar and Tasks –See your appointments, meetings, tasks and deadlines. Know what you need to do and where you need to be. Delegate and track tasks, and invite others to your meetings. Can be synchronized with Outlook
  - Alerts and Notifications Built-in notification and reminder system provides Daily Digest e-mail as well as on-screen display alerts about events and changes in matter status.



# Firm Manager Tour



### Dashboard – Home Page





## My Profile – Review Settings, Access Setup Asst





#### **Matters Centralize Information**





#### Conflict of Interest Protocol Records Results





#### Global Search – Even Text Within Documents





#### **Practice Areas Setup**





#### Firms Can Build Intake Forms





#### Contacts





#### Calendar & Tasks





## Memo Pad ("While You Were Out")





#### Time & Expense





#### Files & Documents

If you upload files, you can access your files from your matters or clients, or directly – Anywhere you are. All files are virus scanned



#### **Emails**

Emails in Outlook (Inbound and Outbound) can be saved to matters.



#### Reports Export to Excel





## Getting Help – Training Videos

40+ videos online, any time

**(** LexisNexis • Firm Manager ™



Firm Manager on Smartphones, Tablets and Other

**Mobile Devices** 



Calendar

| AT&T 3G                                | 7:06             | 100% 🛋                                   |
|---------------------------------------