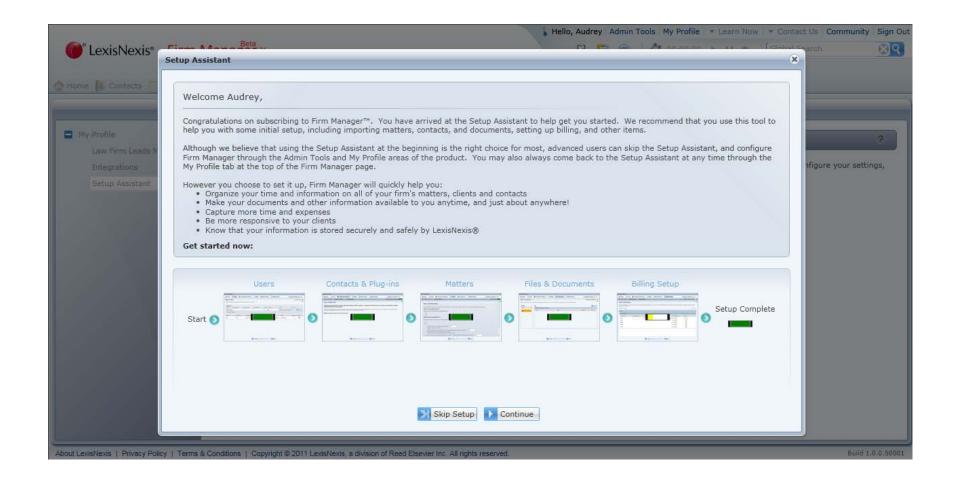

eople you need to contact and where to contact them, wherever you are
  - Client Intake Understand how you acquire new clients, and organize details on new and prospective clients. Record relevant details including how they came to you, what their needs are, and how you can best help them
- Calendar and Tasks –See your appointments, meetings, tasks and deadlines. Know what you need to do and where you need to be. Delegate and track tasks, and invite others to your meetings. Can be synchronized with Outlook
  - Alerts and Notifications Built-in notification and reminder system provides Daily Digest e-mail as well as on-screen display alerts about events and changes in matter status.



# Firm Manager Tour



### Dashboard – Home Page





## My Profile – Review Settings, Access Setup Asst





#### **Matters Centralize Information**





#### Conflict of Interest Protocol Records Results





#### Global Search – Even Text Within Documents





#### **Practice Areas Setup**





#### Firms Can Build Intake Forms





#### Contacts





#### Calendar & Tasks





## Memo Pad ("While You Were Out")





#### Time & Expense





#### Files & Documents

If you upload files, you can access your files from your matters or clients, or directly – Anywhere you are. All files are virus scanned



#### **Emails**

Emails in Outlook (Inbound and Outbound) can be saved to matters.



#### Reports Export to Excel





## Getting Help – Training Videos

40+ videos online, any time

**(** LexisNexis • Firm Manager ™



Firm Manager on Smartphones, Tablets and Other

**Mobile Devices** 



C