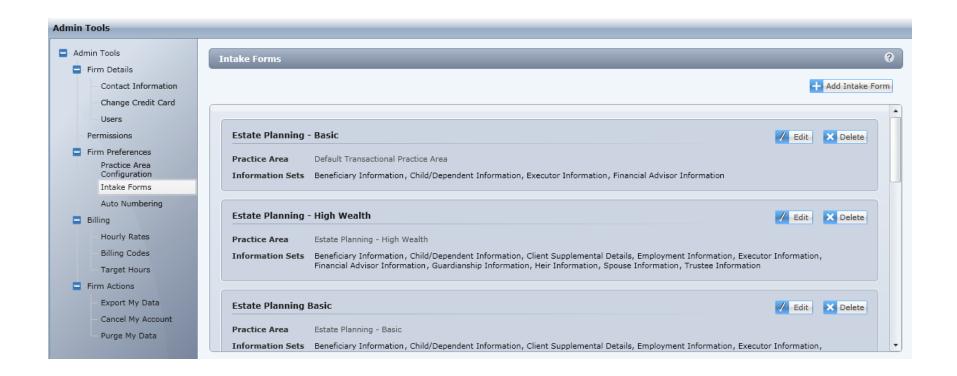

to you, what their needs are, and how you can best help them
- Calendar and Tasks –See your appointments, meetings, tasks and deadlines. Know what you need to do and where you need to be. Delegate and track tasks, and invite others to your meetings. Can be synchronized with Outlook
  - Alerts and Notifications Built-in notification and reminder system provides Daily Digest e-mail as well as on-screen display alerts about events and changes in matter status.



# Firm Manager Tour



### Dashboard – Home Page





## My Profile – Review Settings, Access Setup Asst





#### **Matters Centralize Information**





#### Conflict of Interest Protocol Records Results





#### Global Search – Even Text Within Documents





#### **Practice Areas Setup**





#### Firms Can Build Intake Forms





#### Contacts





#### Calendar & Tasks





## Memo Pad ("While You Were Out")





#### Time & Expense





#### Files & Documents

If you upload files, you can access your files from your matters or clients, or directly – Anywhere you are. All files are virus scanned



#### **Emails**

Emails in Outlook (Inbound and Outbound) can be saved to matters.



#### Reports Export to Excel





## Getting Help – Training Videos

40+ videos online, any time

**(** LexisNexis • Firm Manager ™



Firm Manager on Smartphones, Tablets and Other

**Mobile Devices** 



Calendar

| AT&T 3G                                | 7:06             | 100% 🛋                                   |
|----------------------------------------|------------------|------------------------------------------|
|