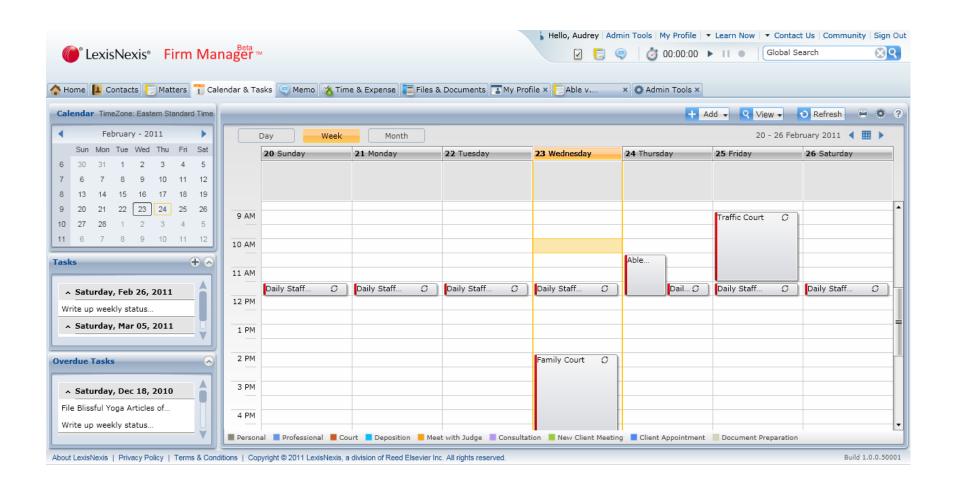

best help them
- Calendar and Tasks –See your appointments, meetings, tasks and deadlines. Know what you need to do and where you need to be. Delegate and track tasks, and invite others to your meetings. Can be synchronized with Outlook
  - Alerts and Notifications Built-in notification and reminder system provides Daily Digest e-mail as well as on-screen display alerts about events and changes in matter status.



# Firm Manager Tour



### Dashboard – Home Page





## My Profile – Review Settings, Access Setup Asst





#### **Matters Centralize Information**





#### Conflict of Interest Protocol Records Results





#### Global Search – Even Text Within Documents





#### **Practice Areas Setup**





#### Firms Can Build Intake Forms





#### Contacts





#### Calendar & Tasks





## Memo Pad ("While You Were Out")





#### Time & Expense





#### Files & Documents

If you upload files, you can access your files from your matters or clients, or directly – Anywhere you are. All files are virus scanned



#### **Emails**

Emails in Outlook (Inbound and Outbound) can be saved to matters.



#### Reports Export to Excel





## Getting Help – Training Videos

40+ videos online, any time

**(** LexisNexis • Firm Manager ™



Firm Manager on Smartphones, Tablets and Other

**Mobile Devices** 



Calendar

| AT&T 3G                                | 7:06             | 100% 🛋                                   |
|----------------------------------------|------------------|------------------------------------------|
|                                        | Firm Manager