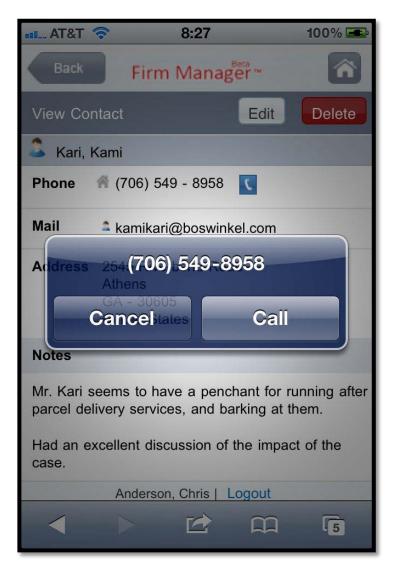

# Firm Manager – Mobile Open Document

**Contacts** 

**Open Contact** 

**Phone Call** 