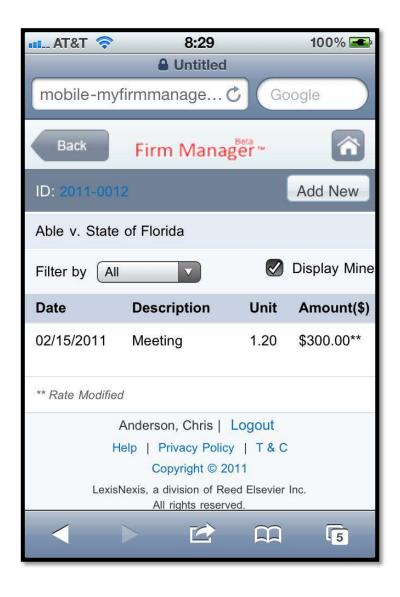

|                  |                                          |
| <b>9</b> am                            |                  |                                          |
| 10 <sup>am</sup>                       |                  | имиминичинимимимимичичичичичичичичичичич |
| 11 am                                  |                  |                                          |
|                                        |                  | 5                                        |

**Matters** 





**Open Matter** 



**Matter Detail** 





# Firm Manager – Mobile Matter Documents



# Firm Manager – Mobile Open Document





**Contacts** 



**Open Contact** 



**Phone Call** 





# Firm Manager – Mobile Time and Expense Capture



# Firm Manager – Mobile View Time and Expense



# Firm Manager – Mobile Enter Time and Expense





## LexisNexis Firm Manager

http://www.myfirmmanager.com/

Q&A