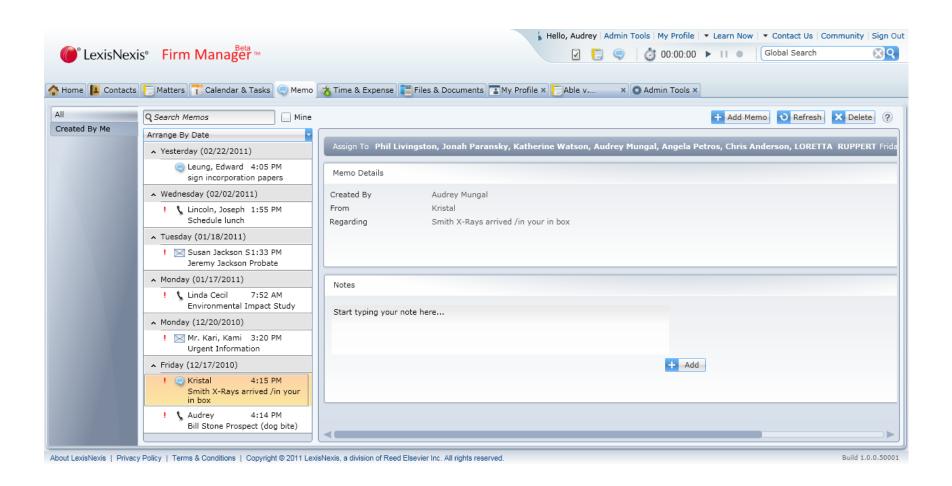

e your appointments, meetings, tasks and deadlines. Know what you need to do and where you need to be. Delegate and track tasks, and invite others to your meetings. Can be synchronized with Outlook
  - Alerts and Notifications Built-in notification and reminder system provides Daily Digest e-mail as well as on-screen display alerts about events and changes in matter status.



# Firm Manager Tour



### Dashboard – Home Page





## My Profile – Review Settings, Access Setup Asst





#### **Matters Centralize Information**





#### Conflict of Interest Protocol Records Results





#### Global Search – Even Text Within Documents





#### **Practice Areas Setup**





#### Firms Can Build Intake Forms





#### Contacts





#### Calendar & Tasks





## Memo Pad ("While You Were Out")





#### Time & Expense





#### Files & Documents

If you upload files, you can access your files from your matters or clients, or directly – Anywhere you are. All files are virus scanned



#### **Emails**

Emails in Outlook (Inbound and Outbound) can be saved to matters.



#### Reports Export to Excel





## Getting Help – Training Videos

40+ videos online, any time

**(** LexisNexis • Firm Manager ™



Firm Manager on Smartphones, Tablets and Other

**Mobile Devices** 



Calendar

| AT&T 3G                                | 7:06             | 100% 🛋                                   |
|----------------------------------------|------------------|------------------------------------------|
|                                        | Firm Manager™    | <b>A</b>