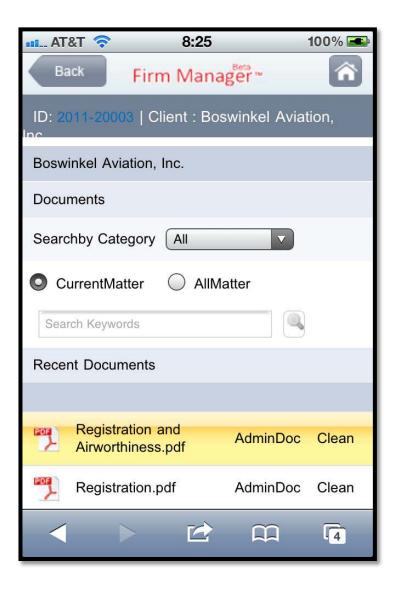

| ▼ Day Week       | Month                                    |
| All Day                                |                  |                                          |
| <b>8</b> am                            |                  |                                          |
| <b>9</b> am                            |                  |                                          |
| 10 <sup>am</sup>                       |                  | имиминичинимимимимичичичичичичичичичичич |
| 11 am                                  |                  |                                          |
|                                        |                  | 5                                        |

**Matters** 





**Open Matter** 



**Matter Detail** 





# Firm Manager – Mobile Matter Documents



# Firm Manager – Mobile Open Document





**Contacts** 



**Open Contact** 



**Phone Call** 





# Firm Manager – Mobile Time and Expense Capture



# Firm Manager – Mobile View Time and Expense



# Firm Manager – Mobile Enter Time and Expense





## LexisNexis Firm Manager

http://www.myfirmmanager.com/

Q&A