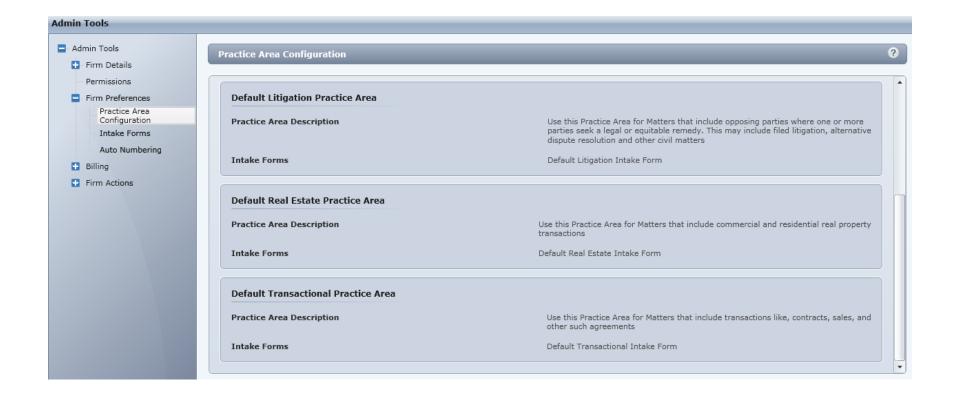

elevant details including how they came to you, what their needs are, and how you can best help them
- Calendar and Tasks –See your appointments, meetings, tasks and deadlines. Know what you need to do and where you need to be. Delegate and track tasks, and invite others to your meetings. Can be synchronized with Outlook
  - Alerts and Notifications Built-in notification and reminder system provides Daily Digest e-mail as well as on-screen display alerts about events and changes in matter status.



# Firm Manager Tour



### Dashboard – Home Page





## My Profile – Review Settings, Access Setup Asst





#### **Matters Centralize Information**





#### Conflict of Interest Protocol Records Results





#### Global Search – Even Text Within Documents





#### **Practice Areas Setup**





#### Firms Can Build Intake Forms





#### Contacts





#### Calendar & Tasks





## Memo Pad ("While You Were Out")





#### Time & Expense





#### Files & Documents

If you upload files, you can access your files from your matters or clients, or directly – Anywhere you are. All files are virus scanned



#### **Emails**

Emails in Outlook (Inbound and Outbound) can be saved to matters.



#### Reports Export to Excel





## Getting Help – Training Videos

40+ videos online, any time

**(** LexisNexis • Firm Manager ™



Firm Manager on Smartphones, Tablets and Other

**Mobile Devices** 



Calendar

| AT&T 3G                                | 7:06             | 100% 🛋                                   |
|----------------------------------------|------------------|--------------