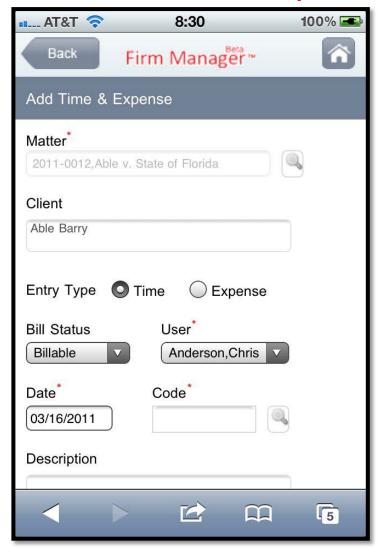

|
| <b>9</b> am                            |                  |                                          |
| 10 <sup>am</sup>                       |                  | имиминичинимимимимичичичичичичичичичичич |
| 11 am                                  |                  |                                          |
|                                        |                  | 5                                        |

**Matters** 





**Open Matter** 



**Matter Detail** 





# Firm Manager – Mobile Matter Documents



# Firm Manager – Mobile Open Document





**Contacts** 



**Open Contact** 



**Phone Call** 





# Firm Manager – Mobile Time and Expense Capture



# Firm Manager – Mobile View Time and Expense



# Firm Manager – Mobile Enter Time and Expense





## LexisNexis Firm Manager

http://www.myfirmmanager.com/

Q&A