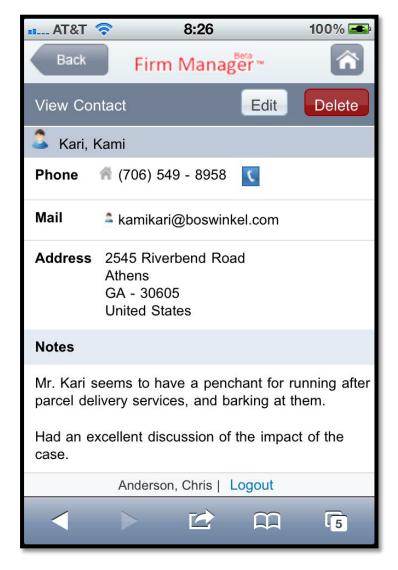

# Firm Manager – Mobile Open Document

**Contacts** 

**Open Contact** 

**Phone Call** 