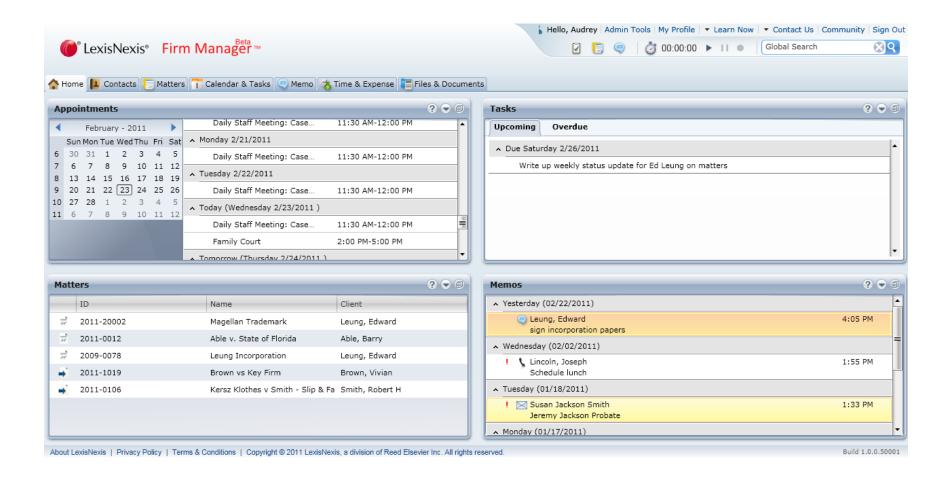

### Dashboard – Home Page

#### **Features**

- Dashboard View of Your Practice Stay focused on what needs to be done right now, and the big picture
- Matters Manage everything related to a specific case or action, including associated client details, bills, time and expenses, documents and messages. Gather all the information important to your Matters into one place
  - Build your own intake form, so Firm Manager fits your firm and your clients
  - Conflict of Interest Search Undiscovered conflicts of interest can be embarrassing and even costly. Magellan uses powerful search technology to review all existing records
- Time and Expense Tracking and Management –Track by matter and/or client. Timer prompts you to record the appropriate time entry whenever you click "stop."
- Contacts Know which people you need to contact and where to contact them, wherever you are
  - Client Intake Understand how you acquire new clients, and organize details on new and prospective clients. Record relevant details including how they came to you, what their needs are, and how you can best help them
- Calendar and Tasks –See your appointments, meetings, tasks and deadlines. Know what you need to do and where you need to be. Delegate and track tasks, and invite others to your meetings. Can be synchronized with Outlook
  - Alerts and Notifications Built-in notification and reminder system provides Daily Digest e-mail as well as on-screen display alerts about events and changes in matter status.