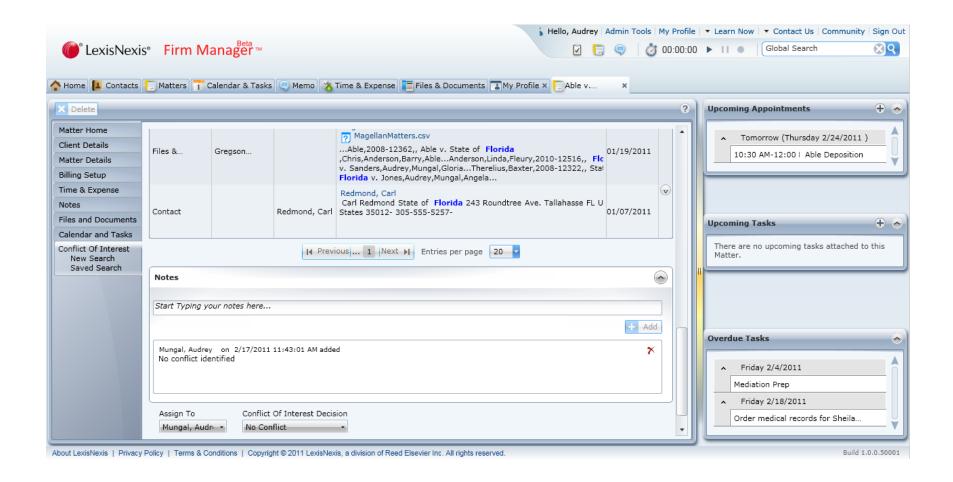

w you acquire new clients, and organize details on new and prospective clients. Record relevant details including how they came to you, what their needs are, and how you can best help them
- Calendar and Tasks –See your appointments, meetings, tasks and deadlines. Know what you need to do and where you need to be. Delegate and track tasks, and invite others to your meetings. Can be synchronized with Outlook
  - Alerts and Notifications Built-in notification and reminder system provides Daily Digest e-mail as well as on-screen display alerts about events and changes in matter status.



# Firm Manager Tour



### Dashboard – Home Page





## My Profile – Review Settings, Access Setup Asst





#### **Matters Centralize Information**





#### Conflict of Interest Protocol Records Results





#### Global Search – Even Text Within Documents





#### **Practice Areas Setup**





#### Firms Can Build Intake Forms





#### Contacts





#### Calendar & Tasks





## Memo Pad ("While You Were Out")





#### Time & Expense





#### Files & Documents

If you upload files, you can access your files from your matters or clients, or directly – Anywhere you are. All files are virus scanned



#### **Emails**

Emails in Outlook (Inbound and Outbound) can be saved to matters.



#### Reports Export to Excel





## Getting Help – Training Videos

40+ videos online, any time

**(** LexisNexis • Firm Manager ™



Firm Manager on Smartphones, Tablets and Other

**Mobile Devices** 



Calendar

| AT&T 3G                                | 7:06             | 100% 🛋