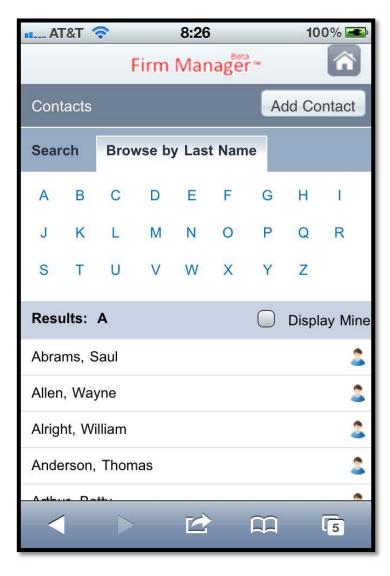

# Firm Manager – Mobile Open Document

**Contacts** 

**Open Contact** 

**Phone Call** 