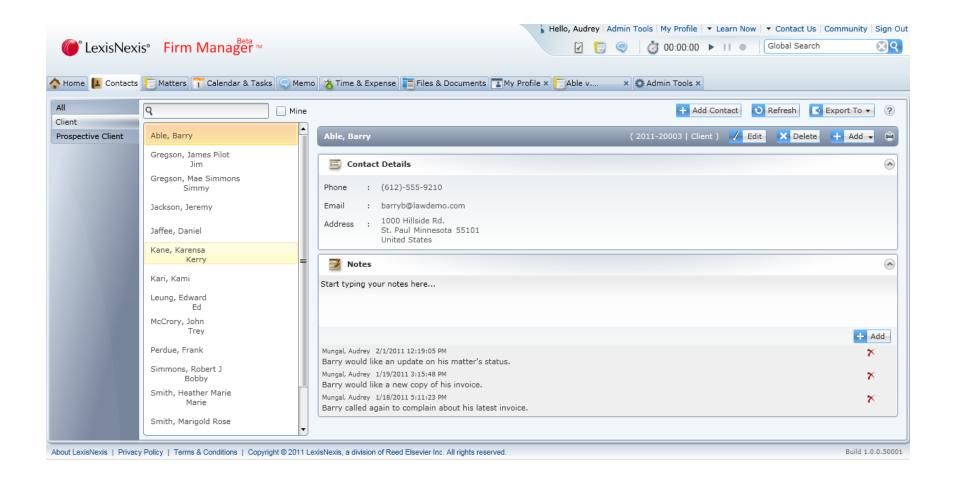

needs are, and how you can best help them
- Calendar and Tasks –See your appointments, meetings, tasks and deadlines. Know what you need to do and where you need to be. Delegate and track tasks, and invite others to your meetings. Can be synchronized with Outlook
  - Alerts and Notifications Built-in notification and reminder system provides Daily Digest e-mail as well as on-screen display alerts about events and changes in matter status.



# Firm Manager Tour



### Dashboard – Home Page





## My Profile – Review Settings, Access Setup Asst





#### **Matters Centralize Information**





#### Conflict of Interest Protocol Records Results





#### Global Search – Even Text Within Documents





#### **Practice Areas Setup**





#### Firms Can Build Intake Forms





#### Contacts





#### Calendar & Tasks





## Memo Pad ("While You Were Out")





#### Time & Expense





#### Files & Documents

If you upload files, you can access your files from your matters or clients, or directly – Anywhere you are. All files are virus scanned



#### **Emails**

Emails in Outlook (Inbound and Outbound) can be saved to matters.



#### Reports Export to Excel





## Getting Help – Training Videos

40+ videos online, any time

**(** LexisNexis • Firm Manager ™



Firm Manager on Smartphones, Tablets and Other

**Mobile Devices** 



Calendar

| AT&T 3G                                | 7:06             | 100% 🛋                                   |
|----------------------------------------|------------------|------------------------------------------|
|