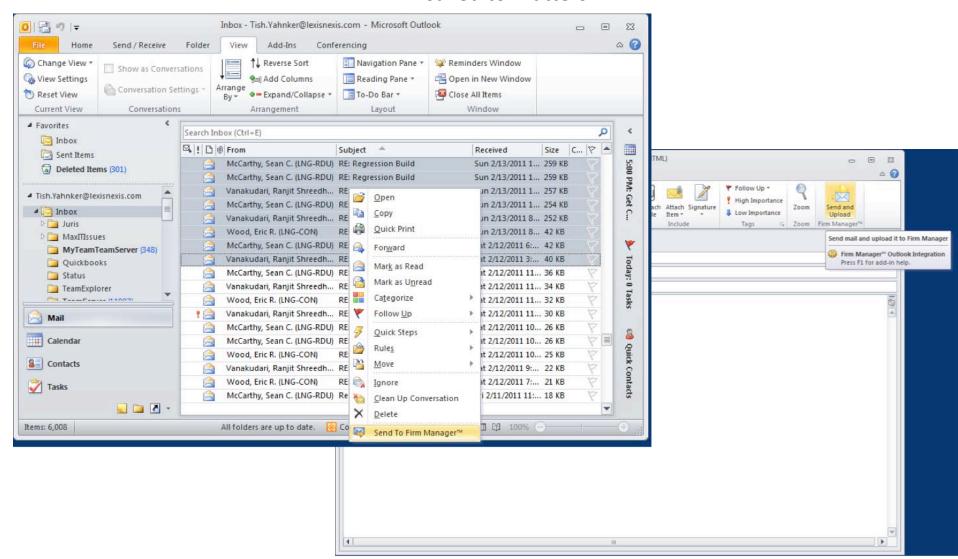

#### **Emails**

Emails in Outlook (Inbound and Outbound) can be saved to matters.