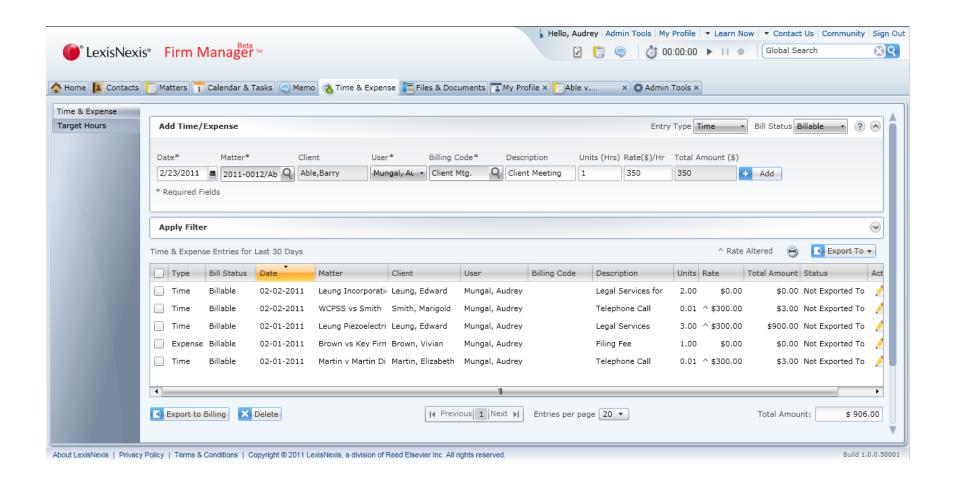

ings, tasks and deadlines. Know what you need to do and where you need to be. Delegate and track tasks, and invite others to your meetings. Can be synchronized with Outlook
  - Alerts and Notifications Built-in notification and reminder system provides Daily Digest e-mail as well as on-screen display alerts about events and changes in matter status.



# Firm Manager Tour



### Dashboard – Home Page





## My Profile – Review Settings, Access Setup Asst





#### **Matters Centralize Information**





#### Conflict of Interest Protocol Records Results





#### Global Search – Even Text Within Documents





#### **Practice Areas Setup**





#### Firms Can Build Intake Forms





#### Contacts





#### Calendar & Tasks





## Memo Pad ("While You Were Out")





#### Time & Expense





#### Files & Documents

If you upload files, you can access your files from your matters or clients, or directly – Anywhere you are. All files are virus scanned



#### **Emails**

Emails in Outlook (Inbound and Outbound) can be saved to matters.



#### Reports Export to Excel





## Getting Help – Training Videos

40+ videos online, any time

**(** LexisNexis • Firm Manager ™



Firm Manager on Smartphones, Tablets and Other

**Mobile Devices** 



Calendar

| AT&T 3G                                | 7:06             | 100% 🛋                                   |
|----------------------------------------|------------------|------------------------------------------|
|                                        | Firm Manager™    | <b>A</b>                                 |
| Calendar