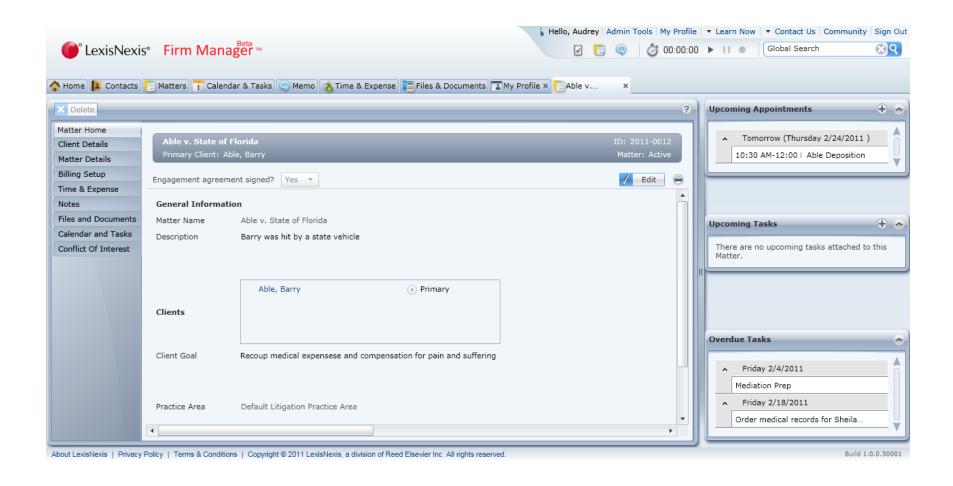

t them, wherever you are
  - Client Intake Understand how you acquire new clients, and organize details on new and prospective clients. Record relevant details including how they came to you, what their needs are, and how you can best help them
- Calendar and Tasks –See your appointments, meetings, tasks and deadlines. Know what you need to do and where you need to be. Delegate and track tasks, and invite others to your meetings. Can be synchronized with Outlook
  - Alerts and Notifications Built-in notification and reminder system provides Daily Digest e-mail as well as on-screen display alerts about events and changes in matter status.



# Firm Manager Tour



### Dashboard – Home Page





## My Profile – Review Settings, Access Setup Asst





#### **Matters Centralize Information**





#### Conflict of Interest Protocol Records Results





#### Global Search – Even Text Within Documents





#### **Practice Areas Setup**





#### Firms Can Build Intake Forms





#### Contacts





#### Calendar & Tasks





## Memo Pad ("While You Were Out")





#### Time & Expense





#### Files & Documents

If you upload files, you can access your files from your matters or clients, or directly – Anywhere you are. All files are virus scanned



#### **Emails**

Emails in Outlook (Inbound and Outbound) can be saved to matters.



#### Reports Export to Excel





## Getting Help – Training Videos

40+ videos online, any time

**(** LexisNexis • Firm Manager ™



Firm Manager on Smartphones, Tablets and Other

**Mobile Devices** 



Calendar

| AT&T 3G