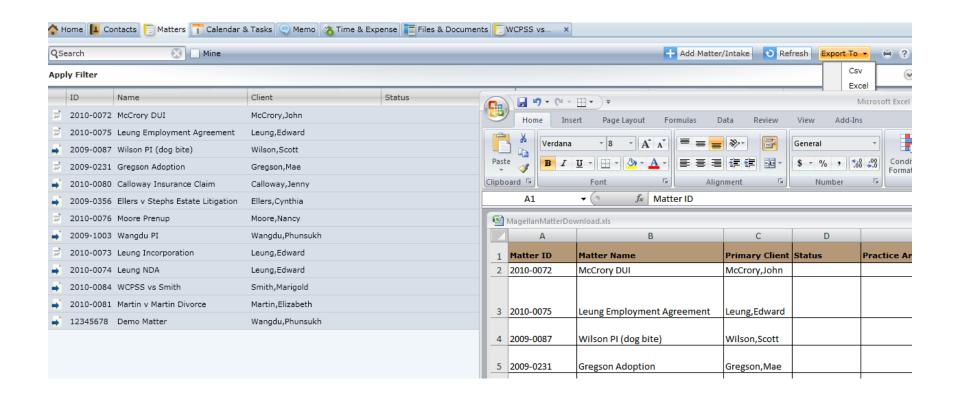

on-screen display alerts about events and changes in matter status.



# Firm Manager Tour



### Dashboard – Home Page





## My Profile – Review Settings, Access Setup Asst





#### **Matters Centralize Information**





#### Conflict of Interest Protocol Records Results





#### Global Search – Even Text Within Documents





#### **Practice Areas Setup**





#### Firms Can Build Intake Forms





#### Contacts





#### Calendar & Tasks





## Memo Pad ("While You Were Out")





#### Time & Expense





#### Files & Documents

If you upload files, you can access your files from your matters or clients, or directly – Anywhere you are. All files are virus scanned



#### **Emails**

Emails in Outlook (Inbound and Outbound) can be saved to matters.



#### Reports Export to Excel





## Getting Help – Training Videos

40+ videos online, any time

**(** LexisNexis • Firm Manager ™



Firm Manager on Smartphones, Tablets and Other

**Mobile Devices** 



Calendar

| AT&T 3G                                | 7:06             | 100% 🛋                                   |
|----------------------------------------|------------------|------------------------------------------|
|                                        | Firm Manager™    | <b>A</b>                                 |
| Calendar                               |                  | Tasks                                    |
| Add New: Appointment   Meeting Request |                  |                                          |
| Enter The Dat                          | te MM/DD/YYYY Go |