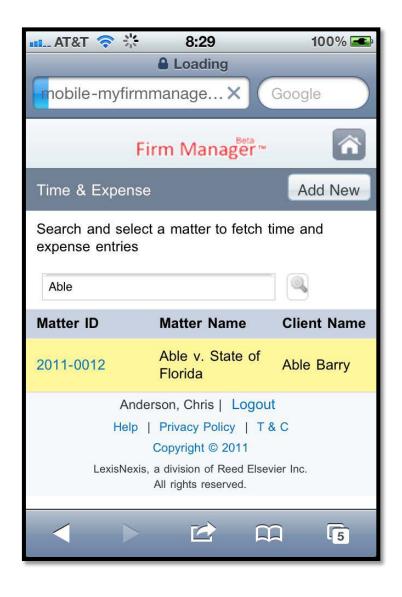

|
| <b>8</b> am                            |                  |                                          |
| <b>9</b> am                            |                  |                                          |
| 10 <sup>am</sup>                       |                  | имиминичинимимимимичичичичичичичичичичич |
| 11 am                                  |                  |                                          |
|                                        |                  | 5                                        |

**Matters** 





**Open Matter** 



**Matter Detail** 





# Firm Manager – Mobile Matter Documents



# Firm Manager – Mobile Open Document





**Contacts** 



**Open Contact** 



**Phone Call** 





# Firm Manager – Mobile Time and Expense Capture



# Firm Manager – Mobile View Time and Expense



# Firm Manager – Mobile Enter Time and Expense





## LexisNexis Firm Manager

http://www.myfirmmanager.com/

Q&A