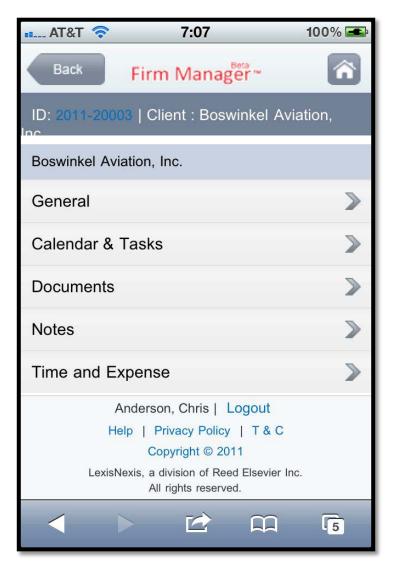

|
| <b>♦ ♦</b> Today                       | ▼ Day Week       | Month                                    |
| All Day                                |                  |                                          |
| <b>8</b> am                            |                  |                                          |
| <b>9</b> am                            |                  |                                          |
| 10 <sup>am</sup>                       |                  | имиминичинимимимимичичичичичичичичичичич |
| 11 am                                  |                  |                                          |
|                                        |                  | 5                                        |

**Matters** 





**Open Matter** 



**Matter Detail** 





# Firm Manager – Mobile Matter Documents



# Firm Manager – Mobile Open Document





**Contacts** 



**Open Contact** 



**Phone Call** 





# Firm Manager – Mobile Time and Expense Capture



# Firm Manager – Mobile View Time and Expense



# Firm Manager – Mobile Enter Time and Expense





## LexisNexis Firm Manager

http://www.myfirmmanager.com/

Q&A