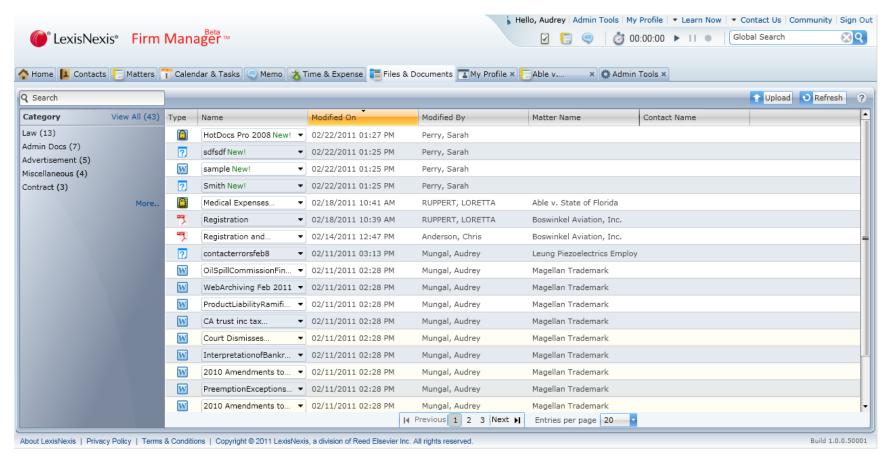

#### Files & Documents

If you upload files, you can access your files from your matters or clients, or directly – Anywhere you are. All files are virus scanned