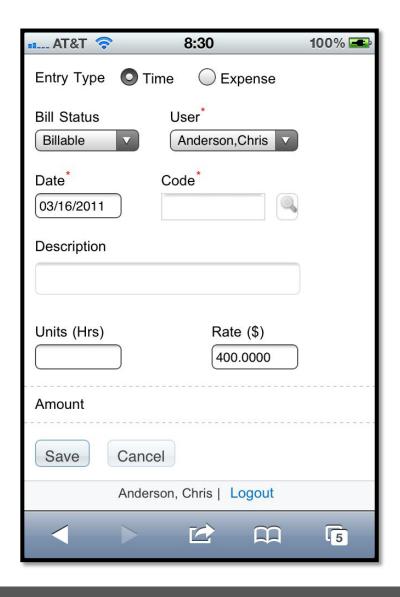

|
| <b>9</b> am                            |                  |                                          |
| 10 <sup>am</sup>                       |                  | имиминичинимимимимичичичичичичичичичичич |
| 11 am                                  |                  |                                          |
|                                        |                  | 5                                        |

**Matters** 





**Open Matter** 



**Matter Detail** 





# Firm Manager – Mobile Matter Documents



# Firm Manager – Mobile Open Document





**Contacts** 



**Open Contact** 



**Phone Call** 





# Firm Manager – Mobile Time and Expense Capture



# Firm Manager – Mobile View Time and Expense



# Firm Manager – Mobile Enter Time and Expense





## LexisNexis Firm Manager

http://www.myfirmmanager.com/

Q&A